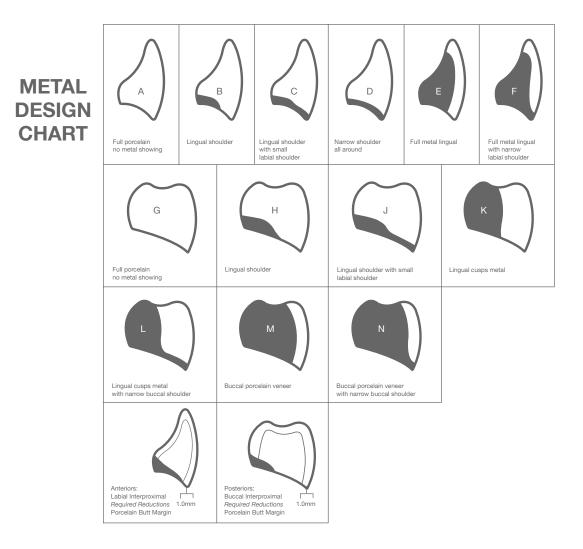

| PFM MARGIN DESIGN                                | PONTIC DESIGN |
|--------------------------------------------------|---------------|
| ☐ Metal Margin<br>□ Lingual (B, H)               | ğ Q           |
| Buccal, Lingual (D, J)                           |               |
| □ Metal-Porcelain Junction Margin (A, G)         |               |
| Porcelain Butt Margin<br>(90° shoulder required) |               |
| Other                                            |               |
|                                                  |               |